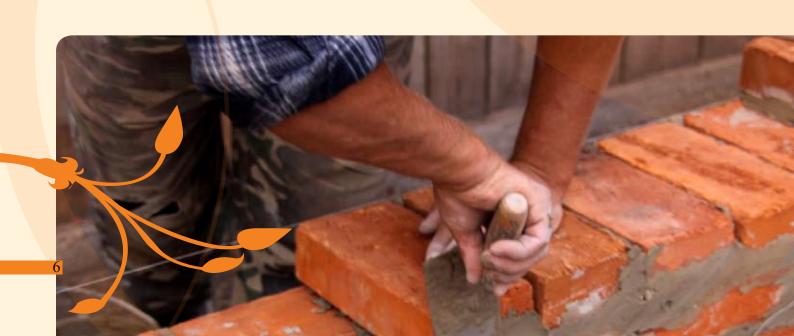

## 3. Brick Work

- Brick Work
- Method of Preparation of Mortar
- Different types of Bond
- Different types of Arch
- Plinth Beam