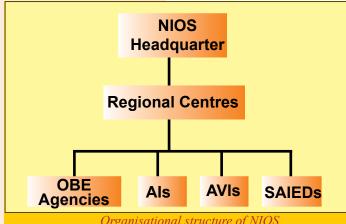

# 1.1 Functioning of NIOS

- NIOS operates through a network of 15 Regional Centres, 2 subcentres and five departments at Headquarter and more than 3,000 Accredited Institutions (AIs) about 1,425 Accredited Vocational Institutes (AVIs) in India, Nepal and Middle East.
- NIOS has some Special Accredited Institutions for Education of the Disadvantaged (SAIED) to cater to the needs of physically and mentally challenged people, socially and geographically isolated, and disadvantaged sections of society such as street children, working children, rural women and SC/ST.
- Admission in vocational education courses is open round the year. One can seek admission in Vocational Courses through AVI or can directly register one self through On-line mode.
- Self Learning package is provided to the learners which include printed material, audio and video programmes.
- Selected Academic and Vocational Education programmes are telecast nationwide on Doordarshan Channel.
- Practical Training Programmes (PTPs) is conducted by the AVIs/SAIEDs.
- Public Examinations are held twice a year in April-May and October-November.

Organisational structure of NIOS